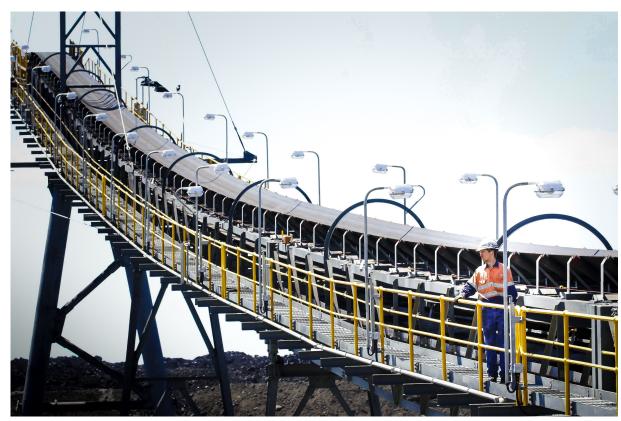

## Handrail Poles

Handrail poles are an industrial, easy to operate & maintain handrail mounted pole. Simple unlocking operation requires no tools due to an anti-vibration ratchet bolt. Poles can be made from stainless steel or mild steel, hot dip galvanised after fabrication. Standard pole heights are 2.4m - 3.0m depending on customer's requirements. These poles can be supplied with mounting plate for switching gear and on request can be delivered prewired & fully assembled. Every product supplied by GM Poles is designed and certified by an Australian Registered Engineer.