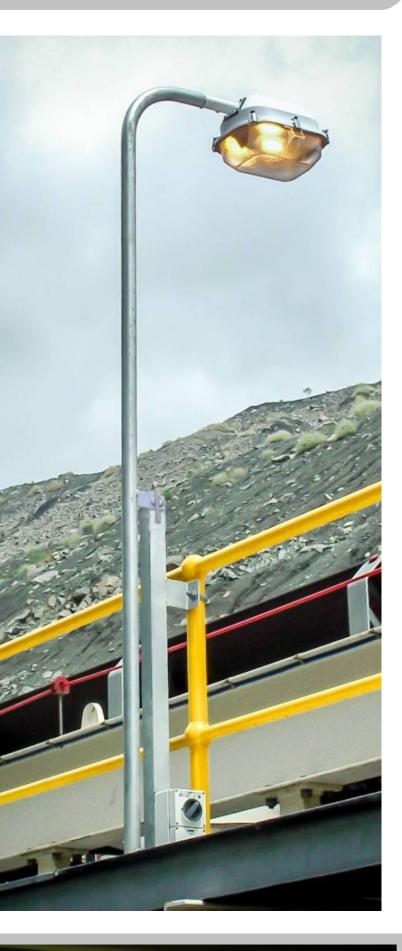

## Handrail Poles

Handrail poles are an industrial, easy to operate & maintain handrail mounted pole. Simple unlocking operation requires no tools due to an anti-vibration ratchet bolt. Poles can be made from stainless steel or mild steel, hot dip galvanised after fabrication. Standard pole heights are 2.4m - 3.0m depending on customer's requirements. These poles can be supplied with mounting plate for switching gear and on request can be delivered prewired & fully assembled. Every product supplied by GM Poles is designed and certified by an Australian Registered Engineer.

## Handrail Pole