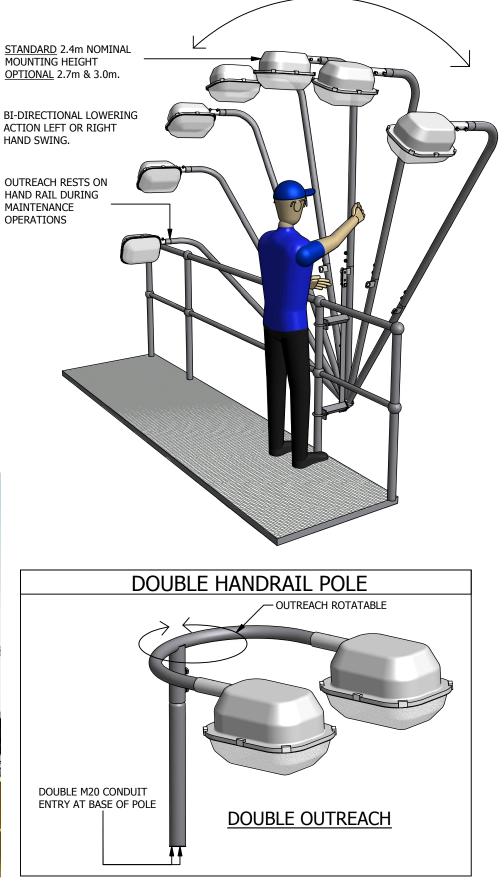

## Handrail Poles

Handrail poles are an industrial, easy to operate & maintain handrail mounted pole. Simple unlocking operation requires no tools due to an anti-vibration ratchet bolt. Poles can be made from stainless steel or mild steel, hot dip galvanised after fabrication. Standard pole heights are 2.4m - 3.0m depending on customer's requirements. These poles can be supplied with mounting plate for switching gear and on request can be delivered prewired & fully assembled. Every product supplied by GM Poles is designed and certified by an Australian Registered Engineer.

## Handrail Pole