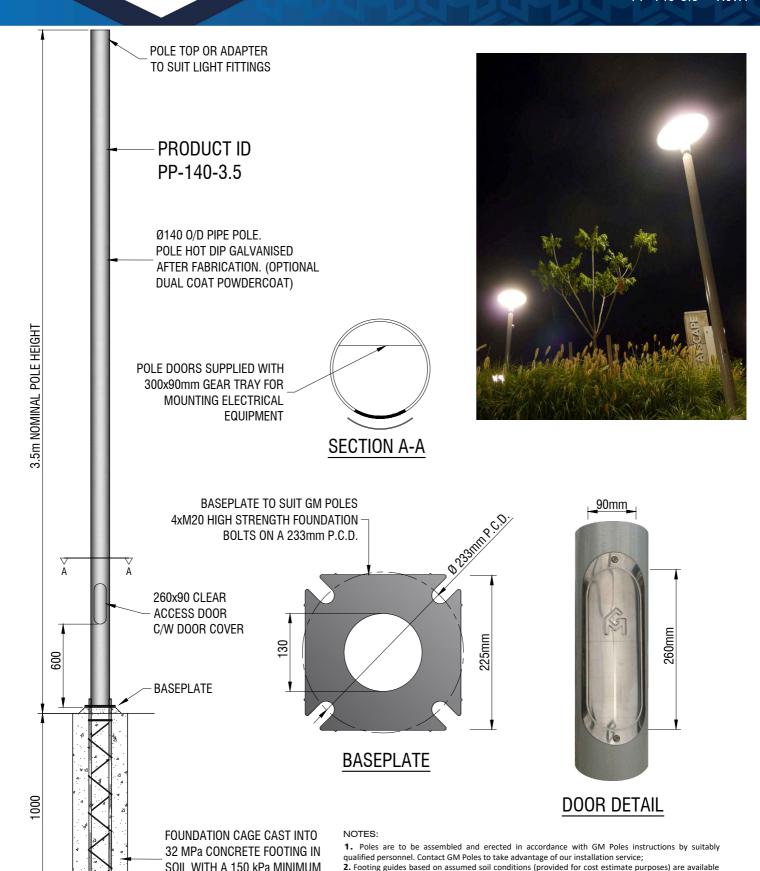

## Pipe Poles -Ø140 Range

PP-140-3.5 -- Rev.1

1800 GM POLES **GMPOLES.COM.AU** 

Ø450

SOIL WITH A 150 kPa MINIMUM

BEARING CAPACITY.

QUALITY // SERVICE // INNOVATION SALES@GMPOLES.COM.AU

prior to placing an order. Contact GM Poles for certified footing designs to suit actual soil conditions;

4. Footings must be constructed in accordance with Australian standards and GM Poles

or foundation bolts to be tied into a foundation cage supplied by others:

procedures. Contact GM Poles to take advantage of our footing installation service;

3. Poles can be supplied with either a complete foundation cage, ready to place in an excavated footing