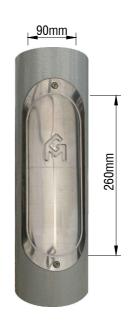

## DOOR DETAIL

## Pipe Poles -Ø140 Range

PP-140-4.0 -- Rev.1

PRODUCT ID PP-140-4.0

Ø140 O/D PIPE POLE.
POLE HOT DIP GALVANISED
AFTER FABRICATION. (OPTIONAL
DUAL COAT POWDERCOAT)

POLE DOORS SUPPLIED WITH 300x90mm GEAR TRAY FOR MOUNTING ELECTRICAL EQUIPMENT