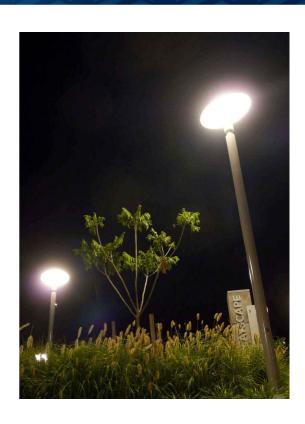

## Pipe Poles -Ø140 Range

PP-140-4.0 -- Rev.1

PRODUCT ID PP-140-4.0

Ø140 O/D PIPE POLE.
POLE HOT DIP GALVANISED
AFTER FABRICATION. (OPTIONAL
DUAL COAT POWDERCOAT)

POLE DOORS SUPPLIED WITH 300x90mm GEAR TRAY FOR MOUNTING ELECTRICAL EQUIPMENT

4m NOMINAL POLE HEIGHT

32 MPa CONCRETE FOOTING IN

SOIL WITH A 150 kPa MINIMUM

BEARING CAPACITY.

## FOUNDATION CAGE CAST INTO NOT

- 1. Poles are to be assembled and erected in accordance with GM Poles instructions by suitably qualified personnel. Contact GM Poles to take advantage of our installation service;