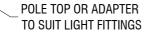

## Pipe Poles -Ø140 Range

PP-140-4.0 -- Rev.1



PRODUCT ID PP-140-4.0

Ø140 O/D PIPE POLE.
POLE HOT DIP GALVANISED
AFTER FABRICATION. (OPTIONAL
DUAL COAT POWDERCOAT)

POLE DOORS SUPPLIED WITH 300x90mm GEAR TRAY FOR MOUNTING ELECTRICAL EQUIPMENT

4m NOMINAL POLE HEIGHT







32 MPa CONCRETE FOOTING IN

SOIL WITH A 150 kPa MINIMUM

BEARING CAPACITY.



## DOOR DETAIL

## FOUNDATION CAGE CAST INTO NOT

- 1. Poles are to be assembled and erected in accordance with GM Poles instructions by suitably qualified personnel. Contact GM Poles to take advantage of our installation service;

  2. Footing guides based on assumed soil conditions (provided for cost estimate purposes) are available
- Footing guides based on assumed soil conditions (provided for cost estimate purposes) are available prior to placing an order. Contact GM Poles for certi