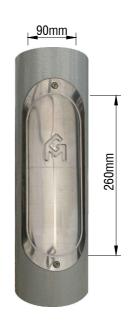

## Pipe Poles -Ø140 Range

PP-140-4.5 -- Rev.1



PRODUCT ID PP-140-4.5

Ø140 O/D PIPE POLE.
POLE HOT DIP GALVANISED
AFTER FABRICATION. (OPTIONAL DUAL COAT POWDERCOAT)

POLE DOORS SUPPLIED WITH 300x90mm GEAR TRAY FOR MOUNTING ELECTRICAL EQUIPMENT

4.5m NOMINAL POLE HEIGHT







FOUNDATION CAGE CAST INTO

32 MPa CONCRETE FOOTING IN

SOIL WITH A 150 kPa MINIMUM

BEARING CAPACITY.



## DOOR DETAIL

## NOTES

- 1. Poles are to be assembled and erected in accordance with GM Poles instructions by suitably qualified personnel. Contact GM Poles to take advantage of our installation service;

  2. Footing guides based on assumed soil conditions (provided for cost estimate purposes) are available
- Footing guides based on assumed soil conditions (provided for cost estimate purposes) are available prior to placing an order. Contact GM Poles for certified footing designs to suit actual soil conditions;
- **3.** Poles can be supplied with either a complete foundation cage, ready to place in an excavated footing or foundation bolts to be tied into a foundation cage supplied by others;
- **4.** Footings must be constructed in accordance with Australian standards and GM Poles pr