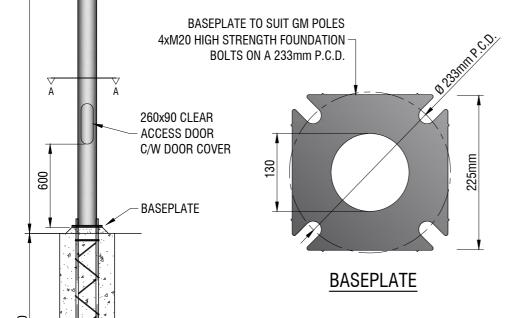

4.5m NOMINAL POLE HEIGHT

FOUNDATION CAGE CAST INTO

32 MPa CONCRETE FOOTING IN

SOIL WITH A 150 kPa MINIMUM

BEARING CAPACITY.

## NOTES

- 1. Poles are to be assembled and erected in accordance with GM Poles instructions by suitably qualified personnel. Contact GM Poles to take advantage of our installation service;

  2. Footing guides based on assumed soil conditions (provided for cost estimate purposes) are available
- Footing guides based on assumed soil conditions (provided for cost estimate purposes) are available prior to placing an order. Contact GM Poles for certified footing designs to suit actual soil conditions;
- **3.** Poles can be supplied with either a complete foundation cage, ready to place in an excavated footing or foundation bolts to be tied into a foundation cage supplied by others;
- **4.** Footings must be constructed in accordance with Australian standards and GM Poles procedures. Contact GM Poles to take advantage of our footing installation service;