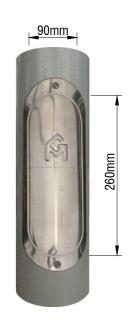

## **DOOR DETAIL**

## Pipe Poles -Ø140 Range

PP-140-6.0 -- Rev.1

PRODUCT ID PP-140-6.0

Ø140 O/D PIPE POLE.
POLE HOT DIP GALVANISED
AFTER FABRICATION. (OPTIONAL DUAL COAT POWDERCOAT)

POLE DOORS SUPPLIED WITH 300x90mm GEAR TRAY FOR MOUNTING ELECTRICAL EQUIPMENT