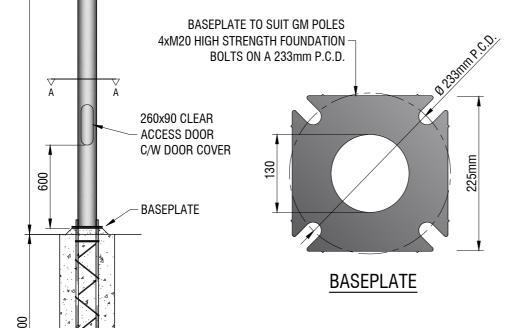

## FOUNDATION CAGE CAST INTO 32 MPa CONCRETE FOOTING IN SOIL WITH A 150 KPa MINIMUM BEARING CAPACITY.

  2. Footing guides based on assumed soil conditions (provided for cost estimate purposes) are available prior to placing an order. Contact GM Poles for certified footing designs to suit actual soil conditions;
- **3.** Poles can be supplied with either a complete foundation cage, ready to place in an excavated footing or foundation bolts to be tied into a foundation cage supplied by others;
- **4.** Footings must be constructed in accordance with Australian standards and GM Poles procedures. Contact GM Poles to take advantage of our footing installation service;