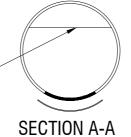

## Pipe Poles -Ø140 Range

PP-140-6.0 -- Rev.1



PRODUCT ID PP-140-6.0

Ø140 O/D PIPE POLE.
POLE HOT DIP GALVANISED
AFTER FABRICATION. (OPTIONAL DUAL COAT POWDERCOAT)

POLE DOORS SUPPLIED WITH 300x90mm GEAR TRAY FOR MOUNTING ELECTRICAL EQUIPMENT

6.0m NOMINAL POLE HEIGHT









## **DOOR DETAIL**

## FOUNDATION CAGE CAST INTO 32 MPa CONCRETE FOOTING IN SOIL WITH A 150 KPa MINIMUM BEARING CAPACITY.

## NOTES:

- **1.** Poles are to be assembled and erected in accordance with GM Poles instructions by suitably qualified personnel. Contact GM Poles to take advantage of our installation service:
- qualified personnel. Contact GM Poles to take advantage of our installation service;

  2. Footing guides based on assumed soil conditions (provided for cost estimate purposes) are available prior to placing an order. Contact GM Poles for certified footing designs to suit actual soil conditions;
- **3.** Poles can be supplied with either a complete foundation cage, ready to place in an excavated footing or foundation bolts to be tied into a foundation cage supplied b