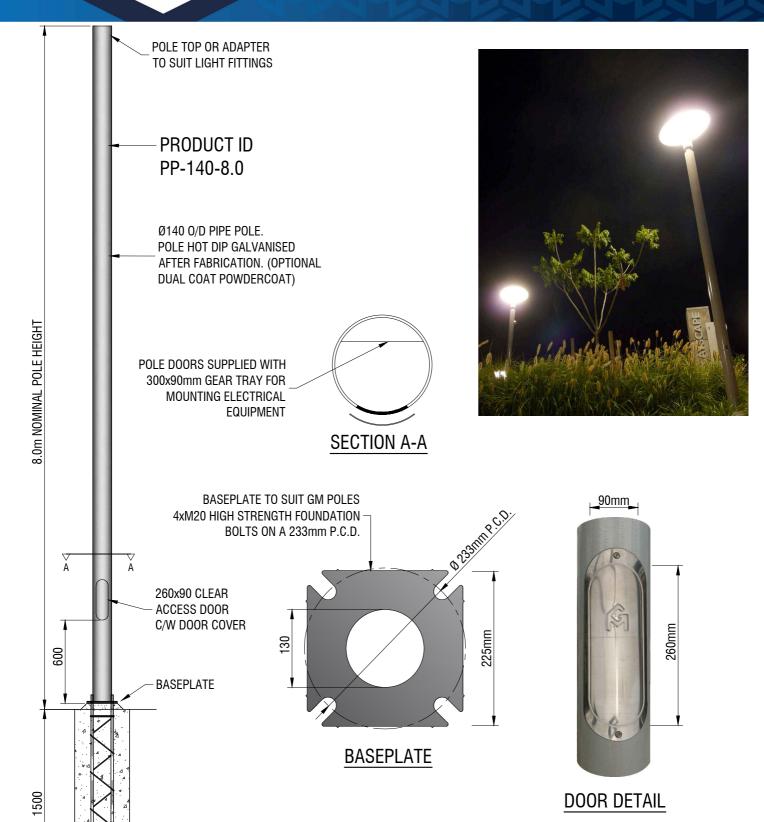

## Pipe Poles -Ø140 Range

PP-140-8.0 -- Rev.0

## NOTES:

FOUNDATION CAGE CAST INTO

32 MPa CONCRETE FOOTING IN

SOIL WITH A 150 kPa MINIMUM

BEARING CAPACITY.

- 1. Poles are to be assembled and erected in accordance with GM Poles instructions by suitably qualified personnel. Contact GM Poles to take advantage of our installation service;

  2. Footing guides based on assumed soil conditions (provided for cost estimate purposes) are available
- Footing guides based on assumed soil conditions (provided for cost estimate purposes) are available prior to placing an order. Contact GM Poles for certified footing designs to suit actual soil conditions;
- Poles can be supplied with either a complete foundation cage, ready to place in an excavated footing or foundation bolts to be tied into a foundation cage supplied by others;
- **4.** Footings must be constructed in accordance with Australian standards and GM Poles procedures. Contact GM Poles to take advantage of our footing installation service;

1800 GM POLES GMPOLES.COM.AU

Ø450

QUALITY // SERVICE // INNOVATION
SALES@GMPOLES.COM.AU