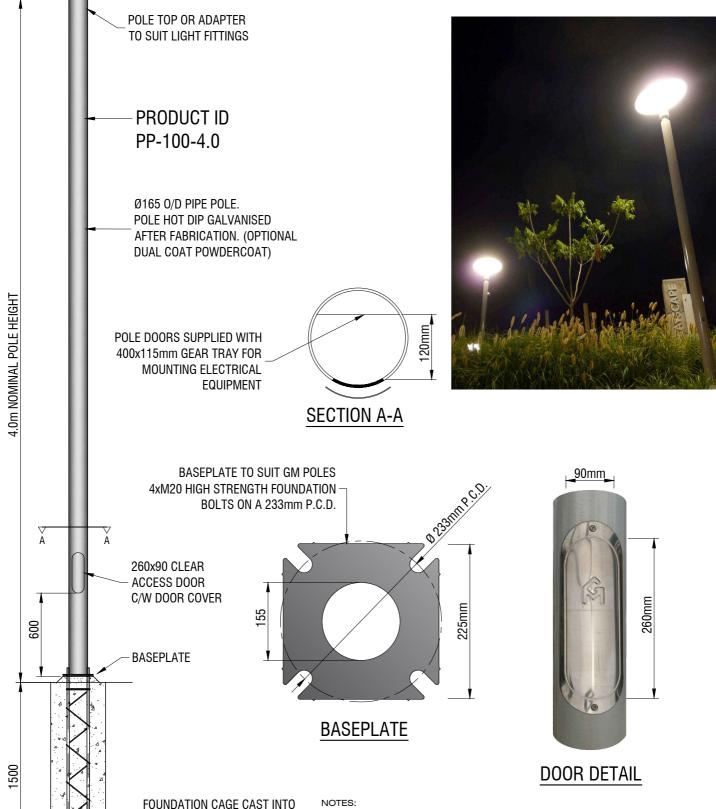

## Pipe Poles -Ø165 Range

PP-100-4.0 -- Rev.1

32 MPa CONCRETE FOOTING IN

SOIL WITH A 150 kPa MINIMUM

BEARING CAPACITY.

- 1. Poles are to be assembled and erected in accordance with GM Poles instructions by suitably
- qualified personnel. Contact GM Poles to take advantage of our installation service;