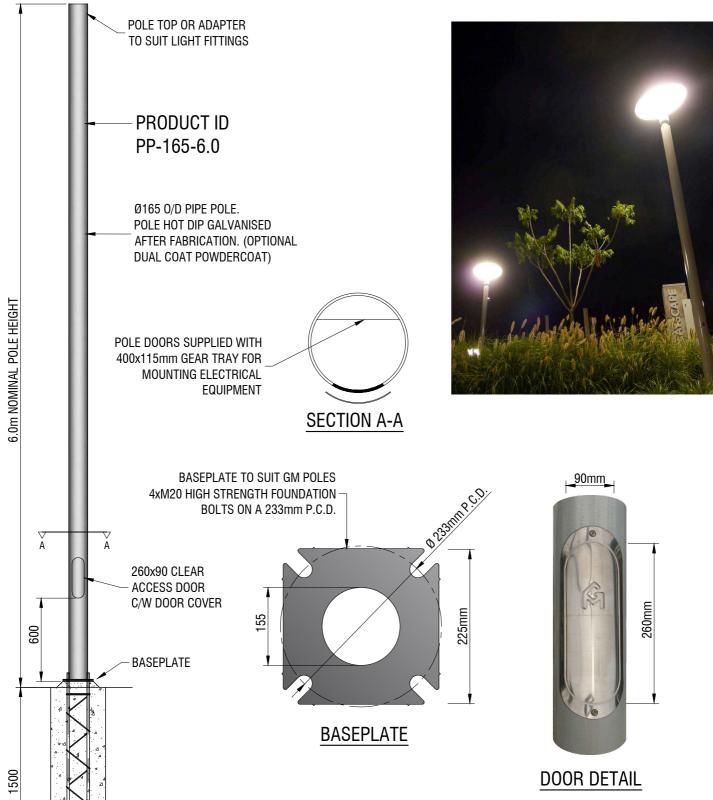

## Pipe Poles -Ø165 Range

PP-165-6.0 -- Rev.1



## NOTES:

FOUNDATION CAGE CAST INTO

32 MPa CONCRETE FOOTING IN

SOIL WITH A 150 kPa MINIMUM

BEARING CAPACITY.

- 1. Poles are to be assembled and erected in accordance with GM Poles instructions by suitably qualified personnel. Contact GM Poles to take advantage of our installation service:
- qualified personnel. Contact GM Poles to take advantage of our installation service;

  2. Footing guides based on assumed soil conditions (provided for cost estimate purposes) are available prior to placing an order. Contact GM Poles for certified footing designs to suit actual soil conditions;
- 3. Poles can be supplied with either a complete foundation cage, ready to place in an excavated footing or foundation bolts to be tied into a foundation cage supplied by others;
- **4.** Footings must b